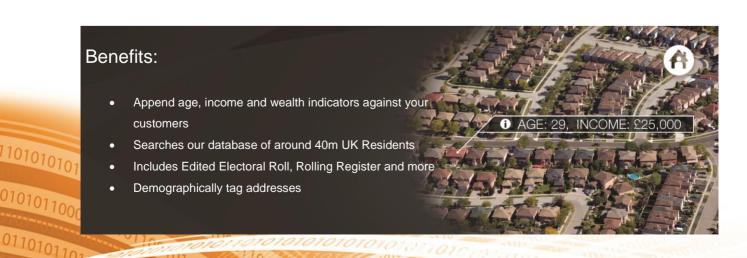

Data8's Profile Appending file contains almost 40m records and is built up of the Edited Electoral Roll, Rolling Register, infill data and a wealth of other data sources. All records are cross-checked and verified so that each name and address we provide is as accurate as possible.